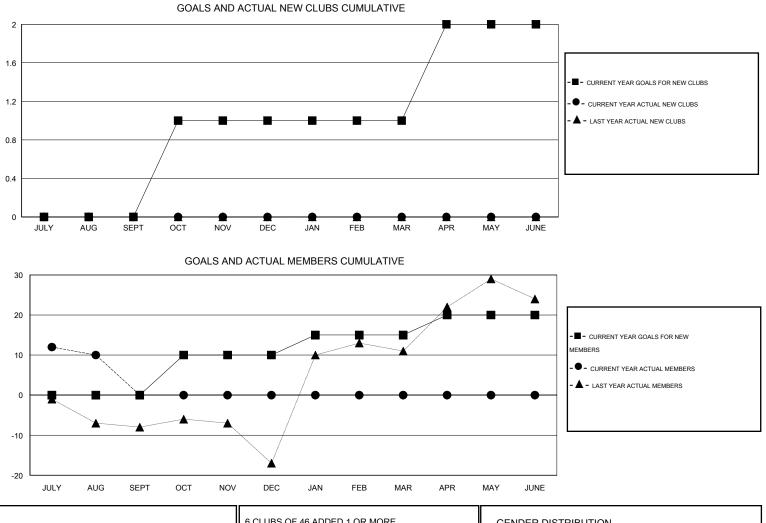

## LOCATION HUNGARY

 $\mathsf{GMT} \; \mathsf{CA} \; 4$ Clubs Members RESULTS FOR 2015-2016 RESULTS FOR 2015-2016 NEW CLUB NEW CLUBS DROPPED NET NEW MEMBER CHARTER AND DROPPED NET QUARTER QUARTER GOAL CLUBS GAIN/LOSS GOAL NEW MEMBERS MEMBERS GAIN/LOSS ADDED 0 0 1 -1 0 14 4 10 JULY/AUG/SEPT JULY/AUG/SEPT 0 0 0 0 0 10 0 1 OCT/NOV/DEC OCT/NOV/DEC 0 0 0 0 5 0 0 0 JAN/FEB/MAR JAN/FEB/MAR 1 0 0 0 5 0 0 0 APR/MAY/JUNE APR/MAY/JUNE